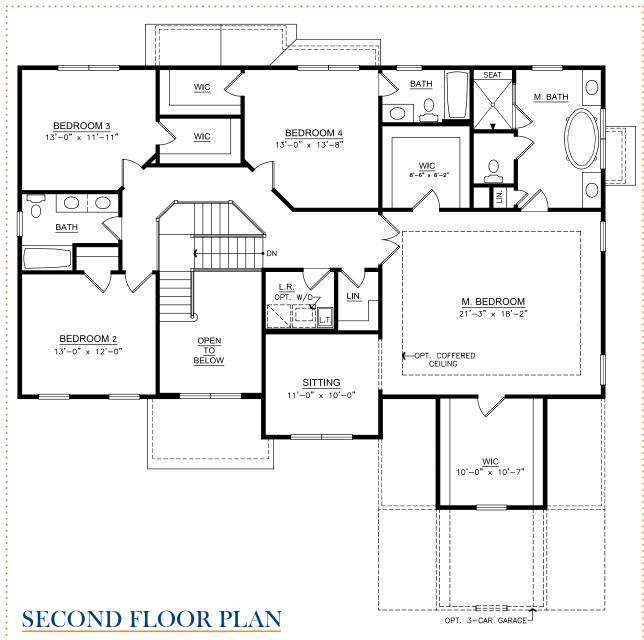

## TRIUMPH BUILDING GROUP

The Buckingham: 3502 SQFT

Photographs, renderings, and floor plans are for representational purposes only and may not reflect the exact features or dimensions. All dimensions are approximate and are subject to field variations. Some design features and options shown may not be offered at every community. All options are offered at an additional cost. We reserve the right to make modifications or changes without notice or obligation to the floor plan, or any features, options or designs shown. All information is subject to errors and omissions. This is not an offering where prohibited by law. Please consult our sales representative for details.