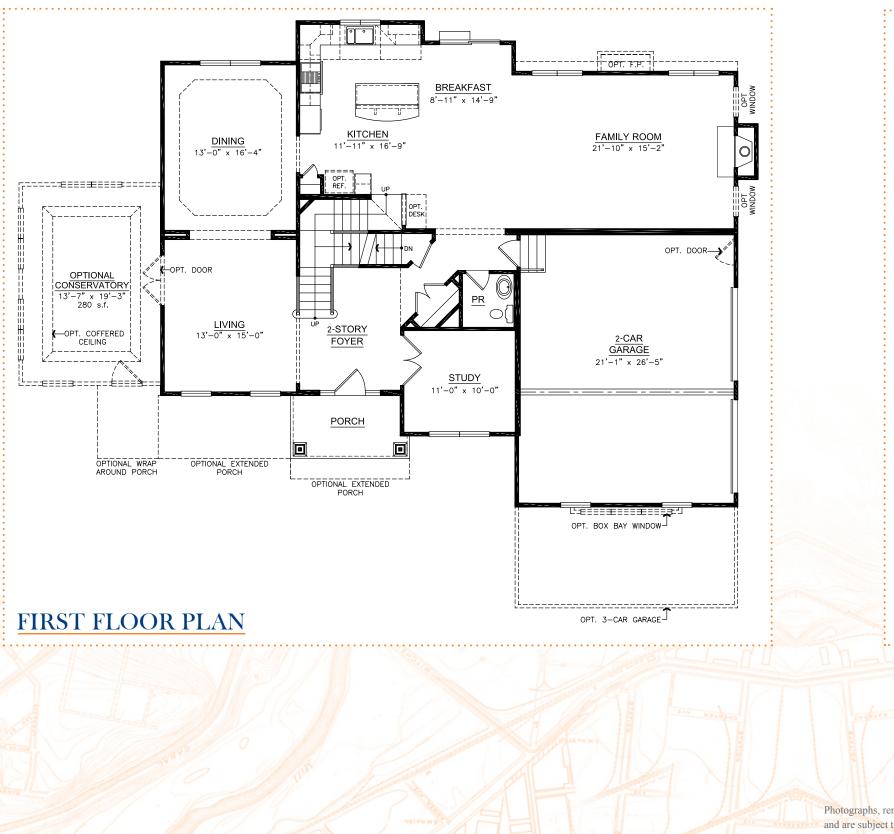

## TRIUMPH BUILDING GROUP

The Buckingham: 3502 SQFT

Photographs, renderings, and floor plans are for representational purposes only and may not reflect the exact features or dimensions. All dimensions are approximate and are subject to field variations. Some design features and options shown may not be offered at every community. All options are offered at an additional cost. We reserve the right to make modifications or changes without notice or obligation to the floor plan, or any features, options or designs shown. All information is subject to errors and omissions. This is not an offering where prohibited by law. Please consult our sales representative for details.