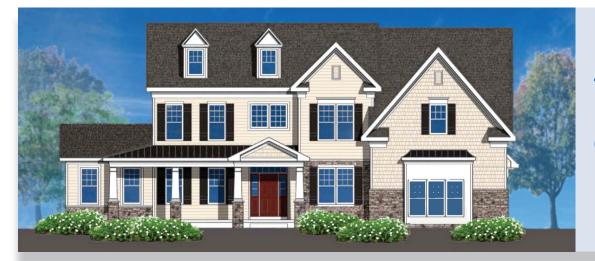

## TRUMPH BUILDING GROUP

The Buckingham Country Manor

"Elevations shown with optional features, including but not limited to conservatory, dormers, extended front porch, box bays and front car garage"