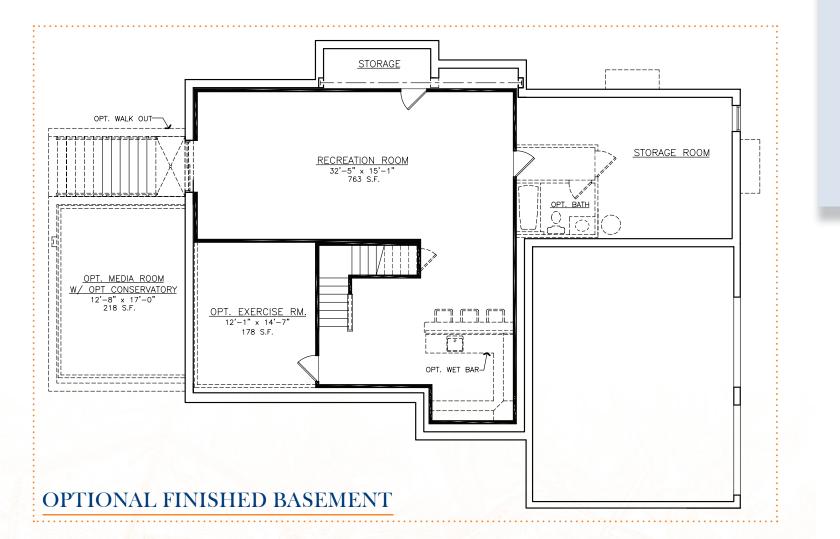

## TRIUMPH BUILDING GROUP

The Buckingham: 3502 SQFT

Photographs, renderings, and floor plans are for representational purposes only and may not reflect the exact features or dimensions. All dimensions are approximate and are subject to field variations. Some design features and options shown may not be offered at every community. All options are offered at an additional cost. We reserve the right to make modifications or changes without notice or obligation to the floor plan, or any features, options or designs shown. All information is subject to errors and omissions. This is not an offering where prohibited by law. Please consult our sales representative for details.